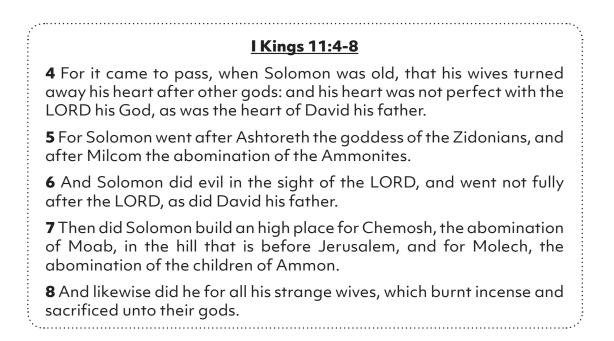

## The Kings of Judah and Israel

LESSON #02 | King Solomon Turns from the Lord (II)

Teacher: Pr. Cornelius Koshy

1. In what way was Solomon's heart not perfect with the LORD his God?

-----

2. Solomon went not \_ \_ \_ \_ after the LORD, and this was considered an evil in the sight of the LORD!

## The Kings of Judah and Israel

LESSON #02 | King Solomon Turns from the Lord (II)

Teacher: Pr. Cornelius Koshy

3. What other evils did Solomon do? Tick the correct items:

Solomon built temples and altars at high places to worship idols, gods and goddesses of other nations

Solomon worshiped false gods, instead of the LORD

Solomon built temples and altars for his strange wives, so that they could worship their gods.

4. How should we love the LORD? Fill in the blanks by find the answers in the word search below